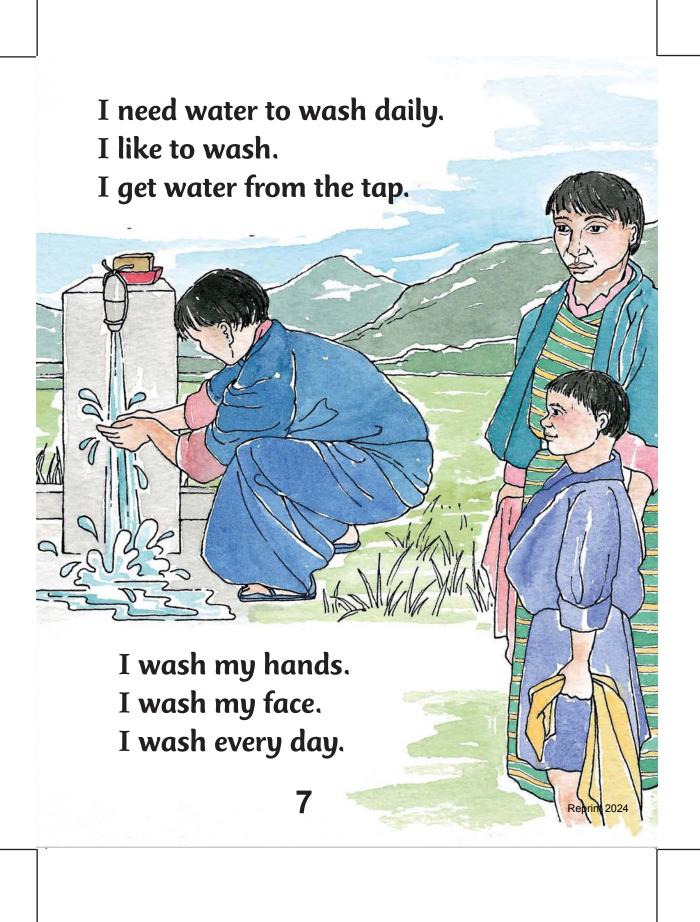

Reprint 2024

It goes down to the roots of the plants. They take water into their leaves and flowers.
It makes them grow big.

Reprint 2024

A lot of an apple is water. A lot of a potato is water.

6

I like to wash my gho.