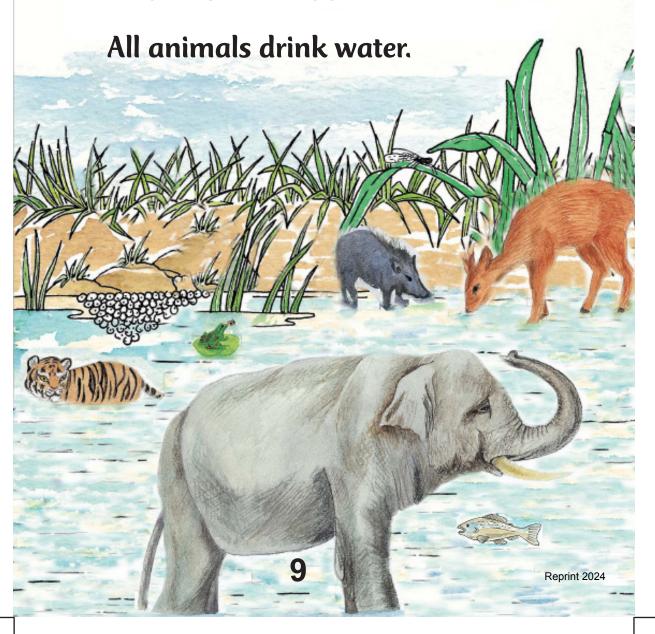

8

Reprint 2024

Animals need water.
Fish live in water.
Frogs live in water and on land.
Frogs lay their eggs in water.

| VISION                                                                                                                         |  |
|--------------------------------------------------------------------------------------------------------------------------------|--|
| "An educated and enlightened society of GNH, built and sustained on the unique Bhutanese values of Tha Dam-Tsig Ley Gju-Drey." |  |
|                                                                                                                                |  |
|                                                                                                                                |  |
|                                                                                                                                |  |