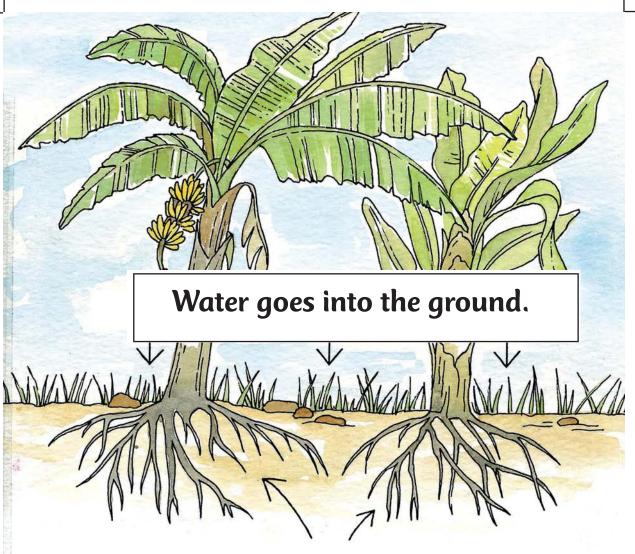

Reprint 2024

It goes down to the roots of the plants. They take water into their leaves and flowers.
It makes them grow big.

Reprint 2024

A lot of an apple is water. A lot of a potato is water.

6

I like to wash my gho.