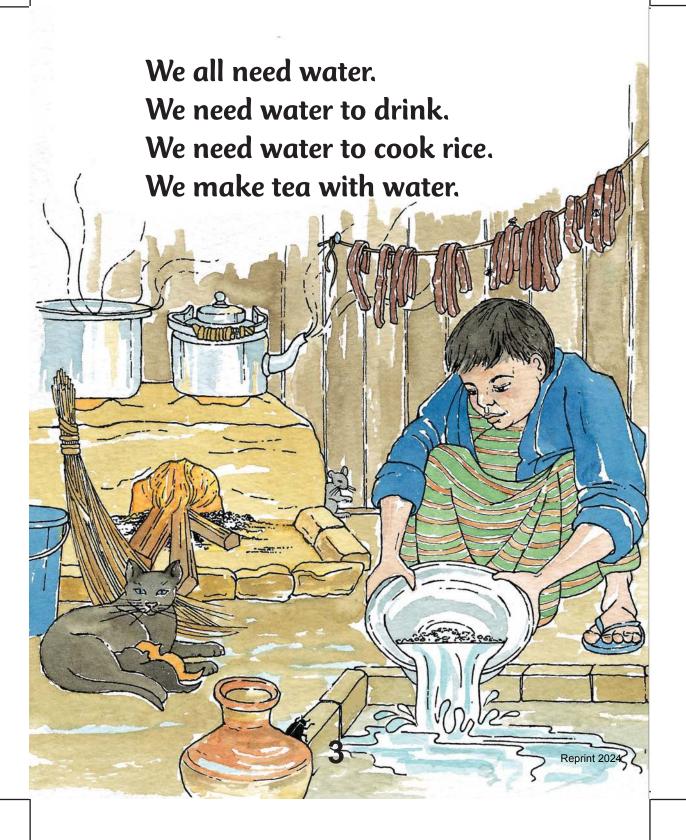

8

Reprint 2024

Animals need water.
Fish live in water.
Frogs live in water and on land.
Frogs lay their eggs in water.

| VISION                                                                                                                         |  |
|--------------------------------------------------------------------------------------------------------------------------------|--|
| "An educated and enlightened society of GNH, built and sustained on the unique Bhutanese values of Tha Dam-Tsig Ley Gju-Drey." |  |
|                                                                                                                                |  |
|                                                                                                                                |  |
|                                                                                                                                |  |