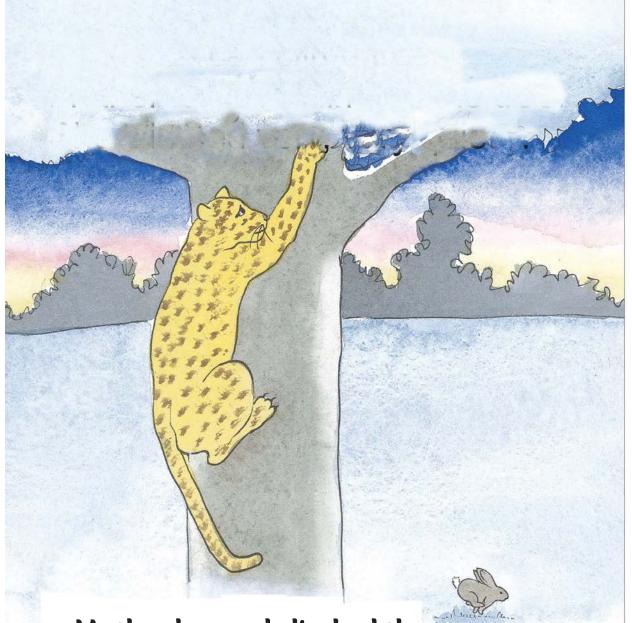

Every night the monkeys climb a tree to sleep in.

They sleep on very long branches. There, no animal can get them.

1

Mother leopard climbed the tree. She climbed it very, very quietly.

She did not want to wake Momo up.