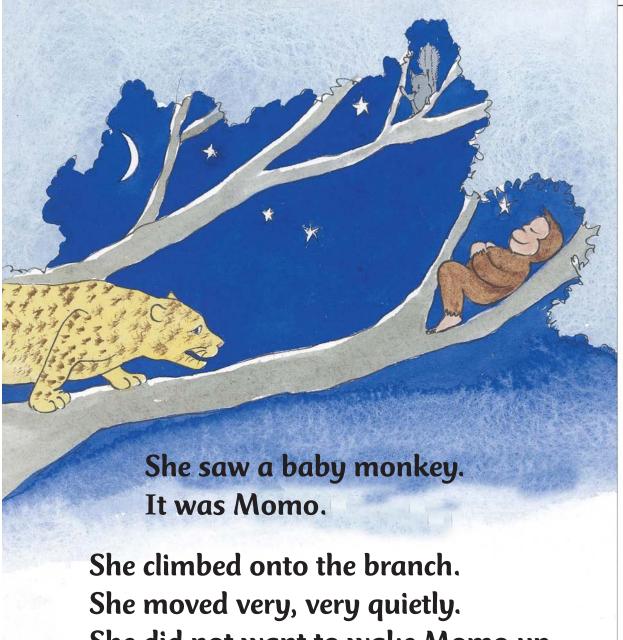

Every night the monkeys climb a tree to sleep in.

They sleep on very long branches. There, no animal can get them.

1

Mother leopard climbed the tree. She climbed it very, very quietly.

She did not want to wake Momo up.