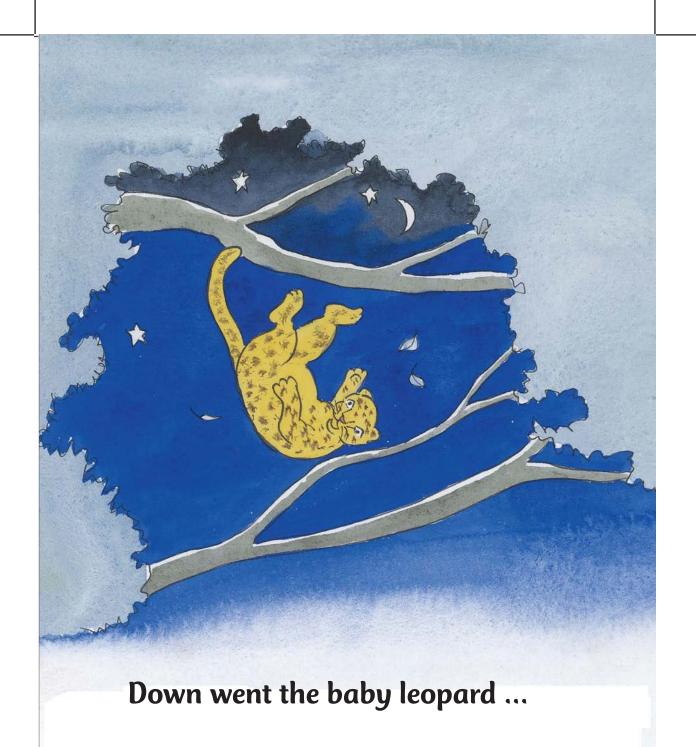

Momo shouted and pointed at the leopard. The monkeys woke up and shouted. They threw sticks at the mother leopard. She jumped to the ground and ran into the forest.

6

All the monkeys were sleeping.

| VISION  "An education and enlightened society of GNH,                             |  |
|-----------------------------------------------------------------------------------|--|
| built and sustained on the unique Bhutanese values of Tha Dam-Tsig Ley Gju-Drey." |  |
|                                                                                   |  |
|                                                                                   |  |
|                                                                                   |  |