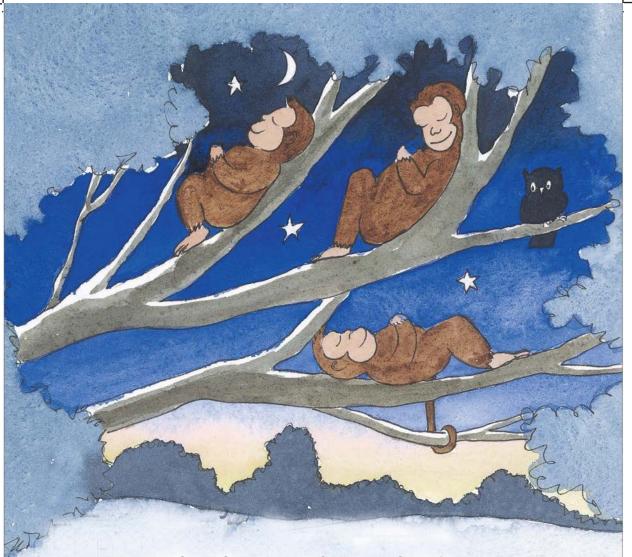

Every night the monkeys climb a tree to sleep in.

They sleep on very long branches. There, no animal can get them.

1

Mother leopard climbed the tree. She climbed it very, very quietly.

She did not want to wake Momo up.