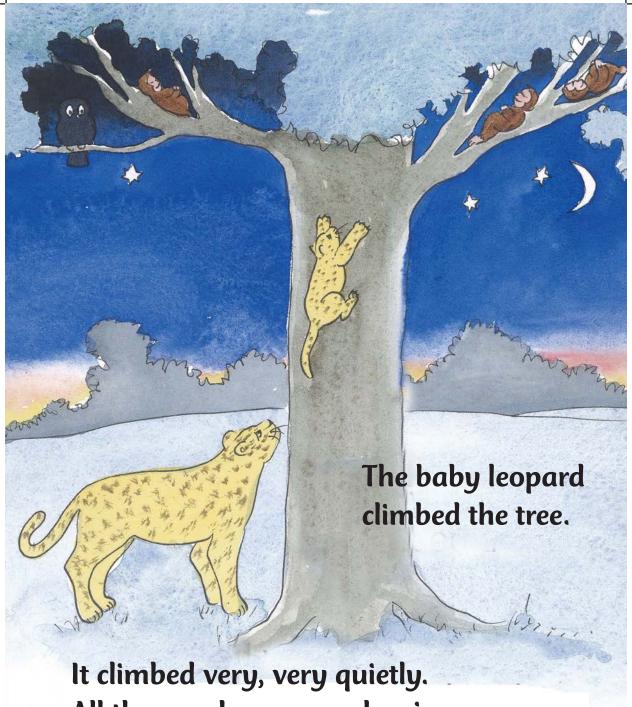

Every night the monkeys climb a tree to sleep in.

They sleep on very long branches. There, no animal can get them.

1

Mother leopard climbed the tree. She climbed it very, very quietly.

She did not want to wake Momo up.