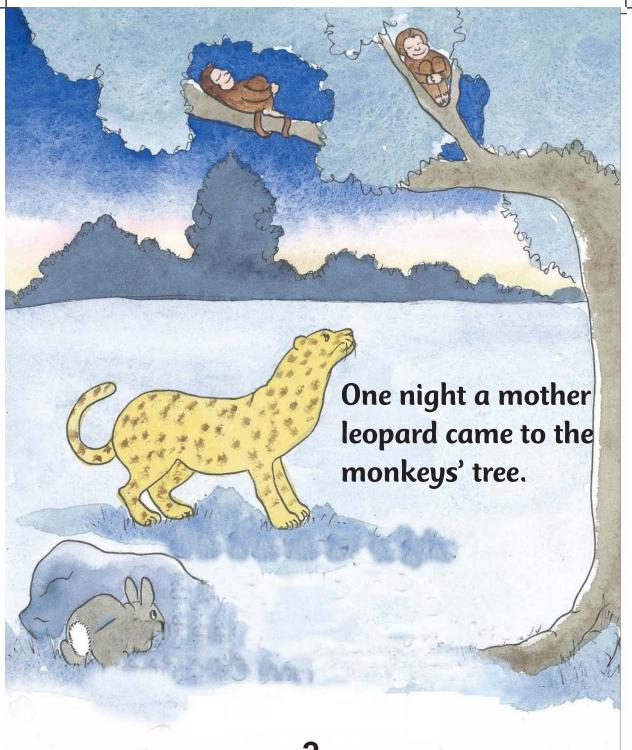

Momo shouted and pointed at the leopard. The monkeys woke up and shouted. They threw sticks at the mother leopard. She jumped to the ground and ran into the forest.

6

All the monkeys were sleeping.

| VISION  "An education and enlightened society of GNH,                             |  |
|-----------------------------------------------------------------------------------|--|
| built and sustained on the unique Bhutanese values of Tha Dam-Tsig Ley Gju-Drey." |  |
|                                                                                   |  |
|                                                                                   |  |
|                                                                                   |  |