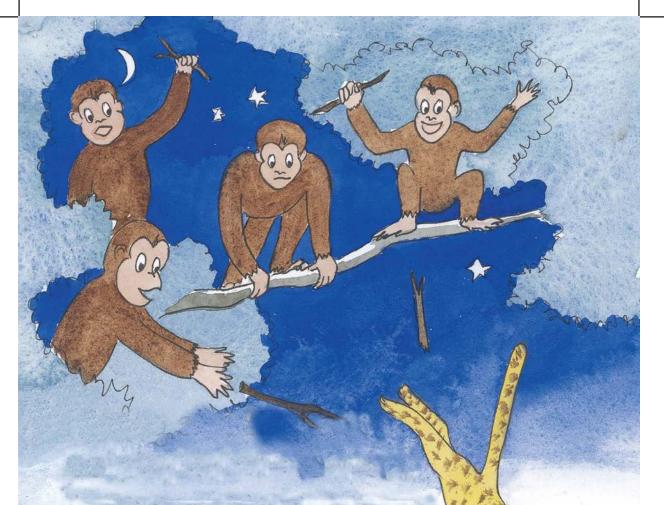

Momo shouted and pointed at the leopard. The monkeys woke up and shouted. They threw sticks at the mother leopard. She jumped to the ground and ran into the forest.

6

All the monkeys were sleeping.

| VISION  "An education and enlightened society of GNH,                             |  |
|-----------------------------------------------------------------------------------|--|
| built and sustained on the unique Bhutanese values of Tha Dam-Tsig Ley Gju-Drey." |  |
|                                                                                   |  |
|                                                                                   |  |
|                                                                                   |  |