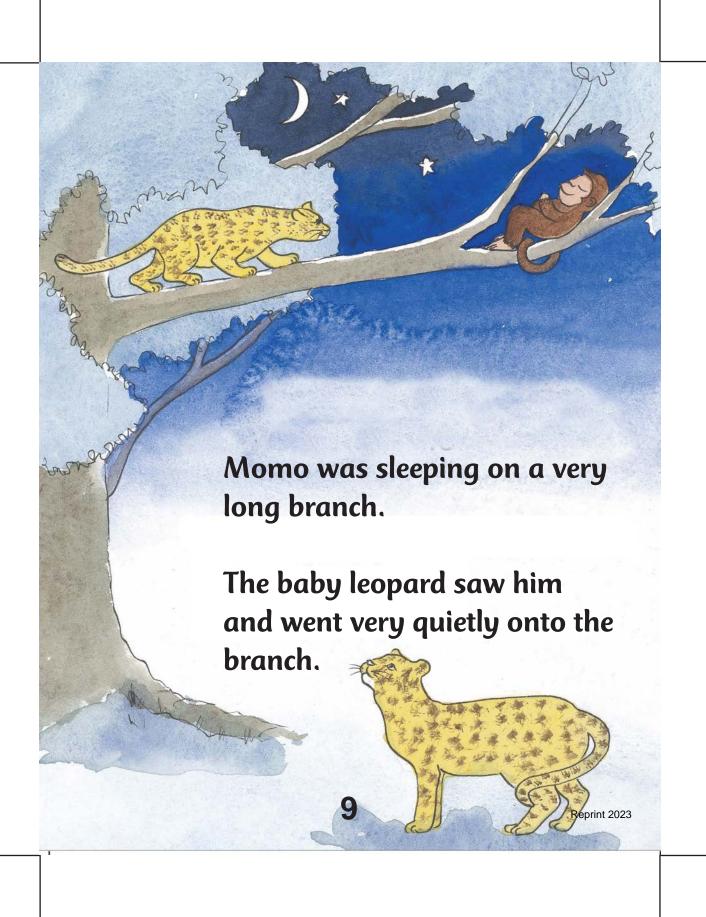

Momo shouted and pointed at the leopard. The monkeys woke up and shouted. They threw sticks at the mother leopard. She jumped to the ground and ran into the forest.

6

All the monkeys were sleeping.

| VISION  "An education and enlightened society of GNH,                             |  |
|-----------------------------------------------------------------------------------|--|
| built and sustained on the unique Bhutanese values of Tha Dam-Tsig Ley Gju-Drey." |  |
|                                                                                   |  |
|                                                                                   |  |
|                                                                                   |  |