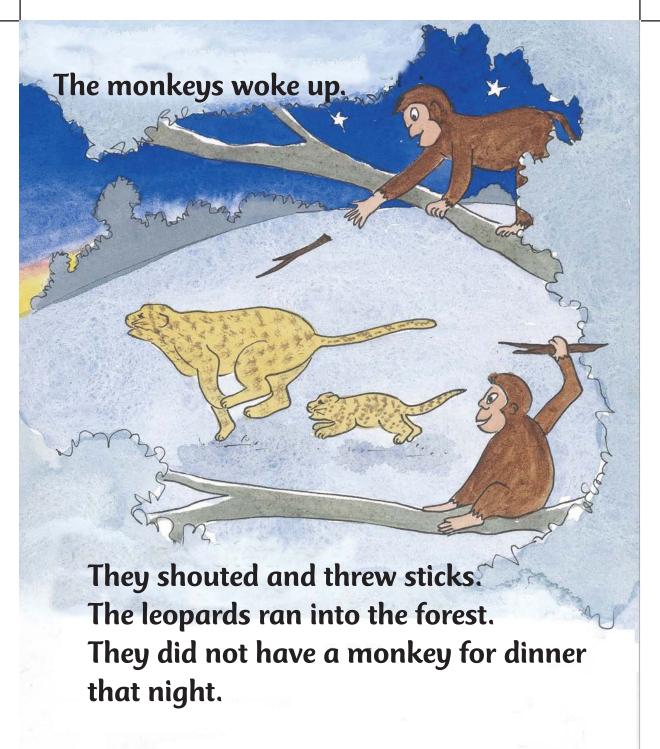

Momo shouted and pointed at the leopard. The monkeys woke up and shouted. They threw sticks at the mother leopard. She jumped to the ground and ran into the forest.

6

All the monkeys were sleeping.

| VISION  "An education and enlightened society of GNH,                             |  |
|-----------------------------------------------------------------------------------|--|
| built and sustained on the unique Bhutanese values of Tha Dam-Tsig Ley Gju-Drey." |  |
|                                                                                   |  |
|                                                                                   |  |
|                                                                                   |  |