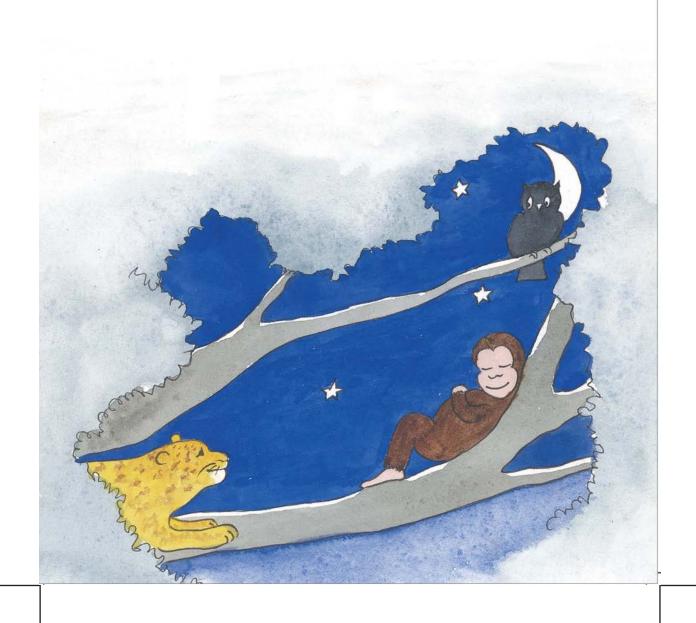

Every night the monkeys climb a tree to sleep in.

They sleep on very long branches. There, no animal can get them.

1

Mother leopard climbed the tree. She climbed it very, very quietly.

She did not want to wake Momo up.