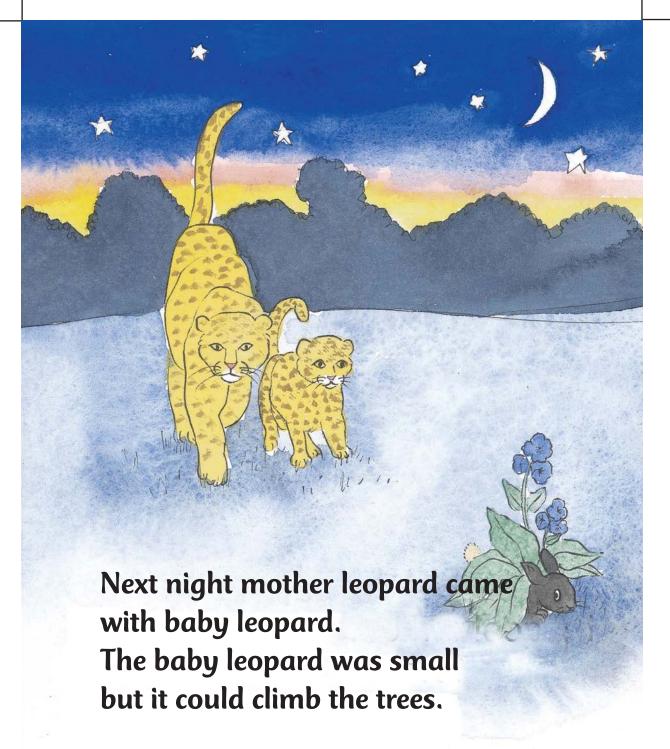

Every night the monkeys climb a tree to sleep in.

They sleep on very long branches. There, no animal can get them.

1

Mother leopard climbed the tree. She climbed it very, very quietly.

She did not want to wake Momo up.