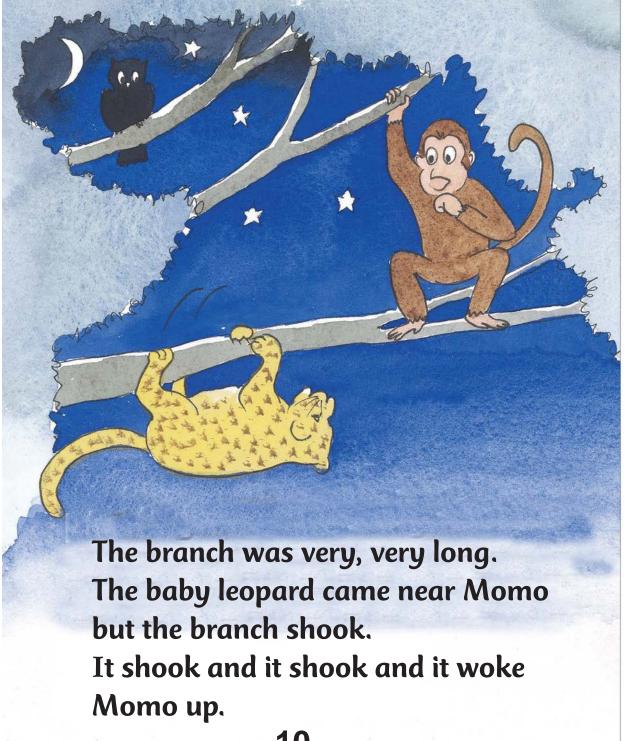

Momo shouted and pointed at the leopard. The monkeys woke up and shouted. They threw sticks at the mother leopard. She jumped to the ground and ran into the forest.

6

All the monkeys were sleeping.

| VISION  "An education and enlightened society of GNH,                             |  |
|-----------------------------------------------------------------------------------|--|
| built and sustained on the unique Bhutanese values of Tha Dam-Tsig Ley Gju-Drey." |  |
|                                                                                   |  |
|                                                                                   |  |
|                                                                                   |  |