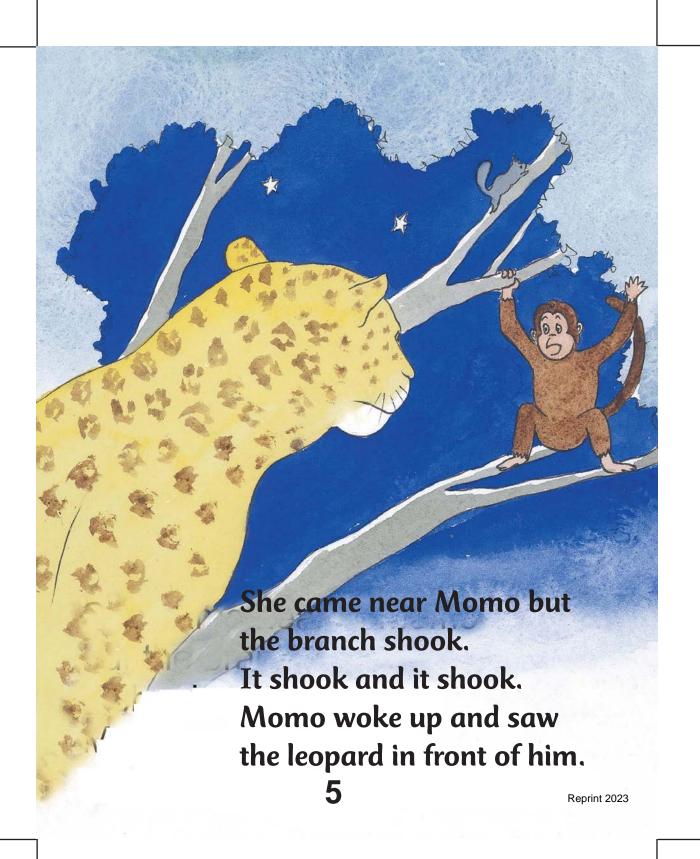

Momo shouted and pointed at the leopard. The monkeys woke up and shouted. They threw sticks at the mother leopard. She jumped to the ground and ran into the forest.

6

All the monkeys were sleeping.

| VISION  "An education and enlightened society of GNH,                             |  |
|-----------------------------------------------------------------------------------|--|
| built and sustained on the unique Bhutanese values of Tha Dam-Tsig Ley Gju-Drey." |  |
|                                                                                   |  |
|                                                                                   |  |
|                                                                                   |  |