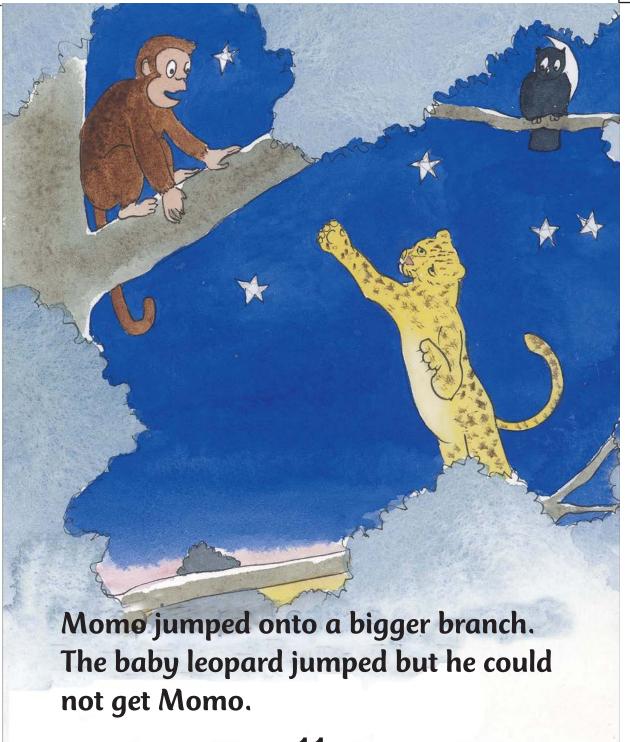

Momo shouted and pointed at the leopard. The monkeys woke up and shouted. They threw sticks at the mother leopard. She jumped to the ground and ran into the forest.

6

All the monkeys were sleeping.

| VISION  "An education and enlightened society of GNH,                             |  |
|-----------------------------------------------------------------------------------|--|
| built and sustained on the unique Bhutanese values of Tha Dam-Tsig Ley Gju-Drey." |  |
|                                                                                   |  |
|                                                                                   |  |
|                                                                                   |  |