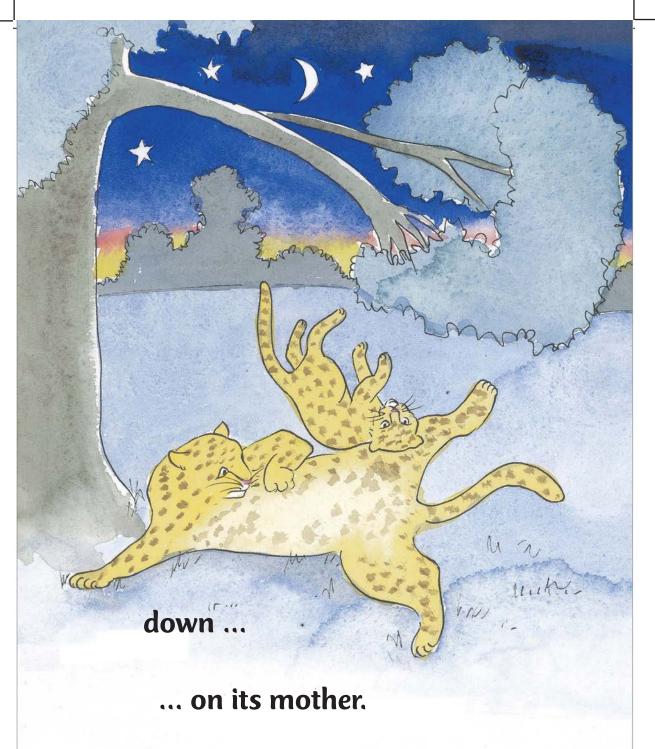

Momo shouted and pointed at the leopard. The monkeys woke up and shouted. They threw sticks at the mother leopard. She jumped to the ground and ran into the forest.

6

All the monkeys were sleeping.

| VISION  "An education and enlightened society of GNH,                             |  |
|-----------------------------------------------------------------------------------|--|
| built and sustained on the unique Bhutanese values of Tha Dam-Tsig Ley Gju-Drey." |  |
|                                                                                   |  |
|                                                                                   |  |
|                                                                                   |  |